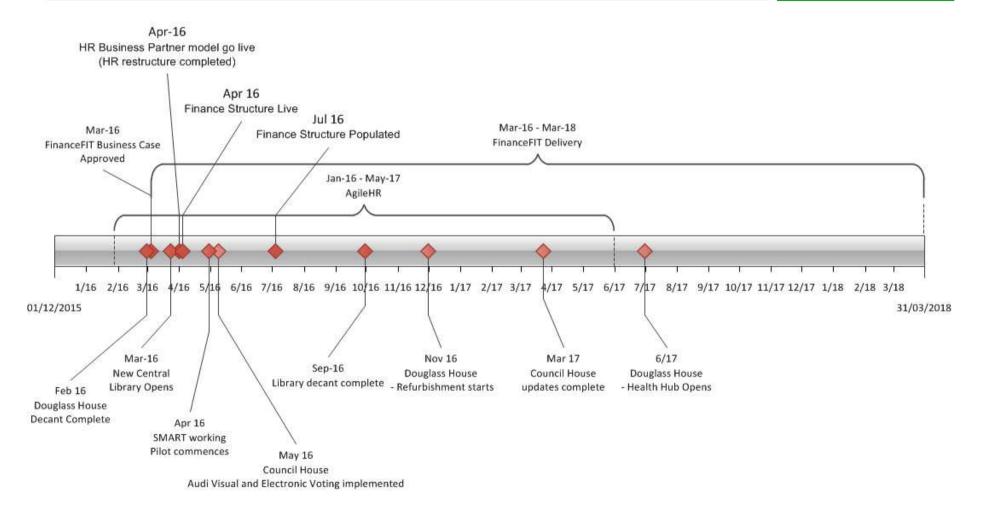

97,944         |
| <u>Reduction</u> |         |         |         |         |         |         |               | <u>-139,324</u> |

## **Benefits Target**



The table below shows the benefit target for the P&OD Programme for FY 16/17. This is broken down by the area which will deliver the benefit.

| Benefits (£m)                         | FY16/17 |
|---------------------------------------|---------|
| Finance                               | 1.500   |
| HR                                    | 0.310   |
| Service Integration<br>and Management | 0.400   |
| Fraud                                 | 0.100   |
| Strategic Asset review                | 0.070   |
|                                       |         |
| Total                                 | 2.380   |



#### **Example Timeline**



### Questions